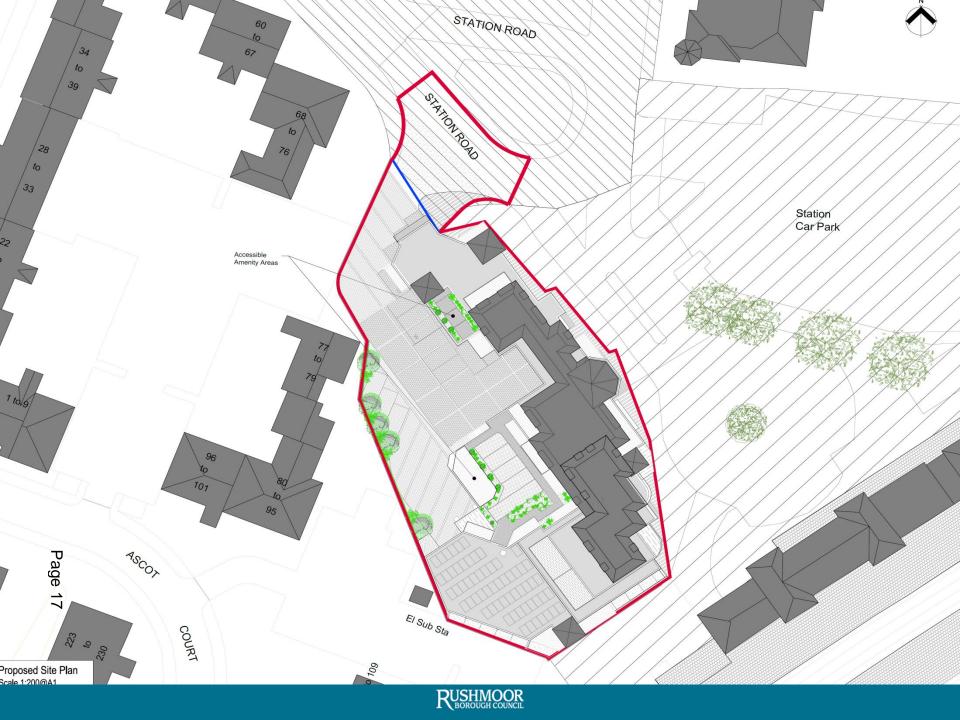

## 16/00981/FULPP Aldershot Bus Station, 3 Station Road, Aldershot

RUSHMOOR BOROUGH COUNCIL

Proposed Third Floor Plan - Untis 27 - 32

Proposed Roof Plan

Use figured dime bor is present. A discrepancies, en before work com materials.