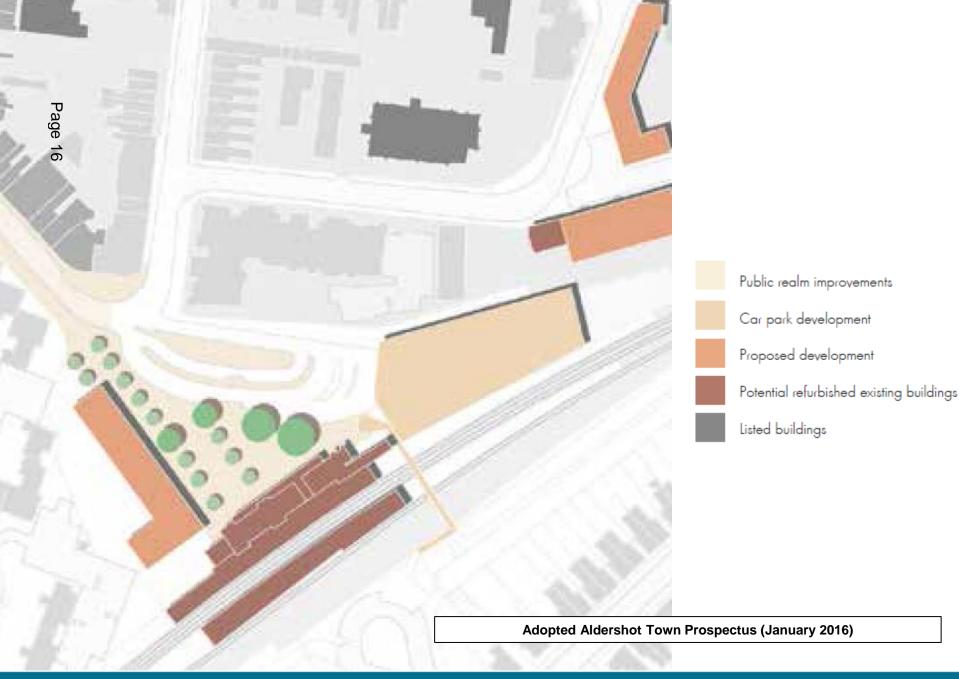

## 16/00981/FULPP Aldershot Bus Station, 3 Station Road, Aldershot

RUSHMOOR BOROUGH COUNCIL

Proposed Third Floor Plan - Untis 27 - 32

Proposed Roof Plan

Use figured dime bor is present. A discrepancies, en before work com materials.