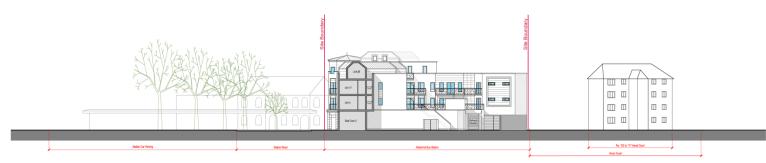

## 16/00981/FULPP Aldershot Bus Station, 3 Station Road, Aldershot

RUSHMOOR BOROUGH COUNCIL

Proposed Third Floor Plan - Untis 27 - 32

Proposed Roof Plan

Use figured dime bor is present. A discrepancies, en before work com materials.

Proposed Street Scene A1 Scale 1:250@A1

Proposed Street Scene A2 Scale 1:250 A1 CC CD

Use Ingured dimensions only. Scale drawing only when a bar is present. All dimensions to be checked by user and discrepancies, error or omissions to be reported to the a before work commences. Read this drawing with all releva-