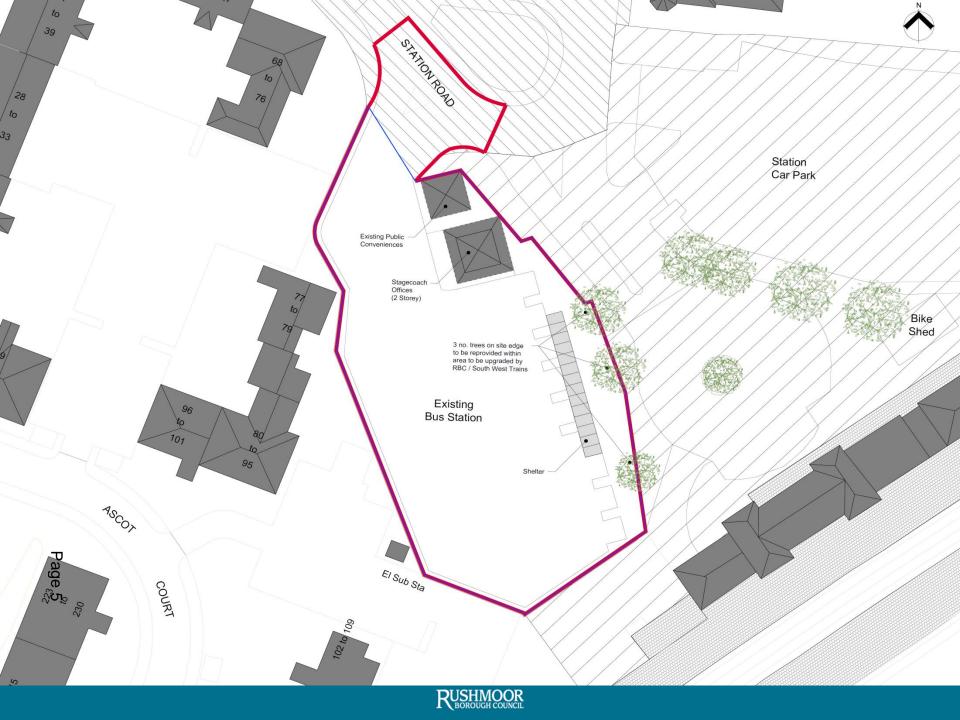

## 16/00981/FULPP Aldershot Bus Station, 3 Station Road, Aldershot

RUSHMOOR BOROUGH COUNCIL

Proposed Third Floor Plan - Untis 27 - 32

Proposed Roof Plan

Use figured dime bor is present. A discrepancies, en before work com materials.