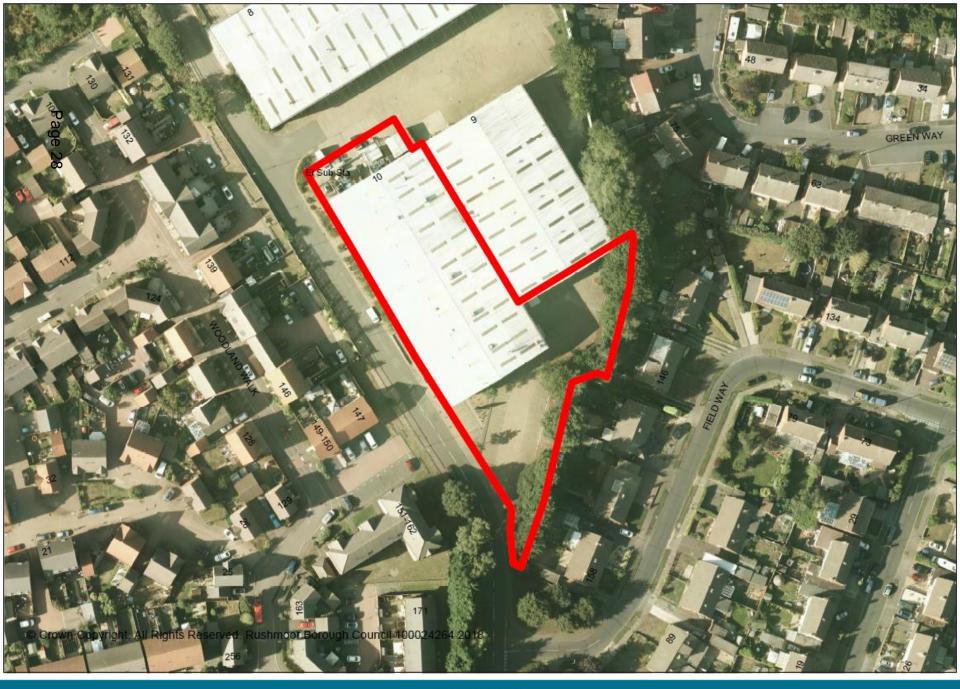

# 18/00683/FULPP Unit 10 Springlakes Industrial Estate, Deadbrook Lane, Aldershot

SOUTH - EAST ELEVATION

External cladding and roof profile to match existing

SOUTH - WEST ELEVATION

External cladding and roof profile to match existing