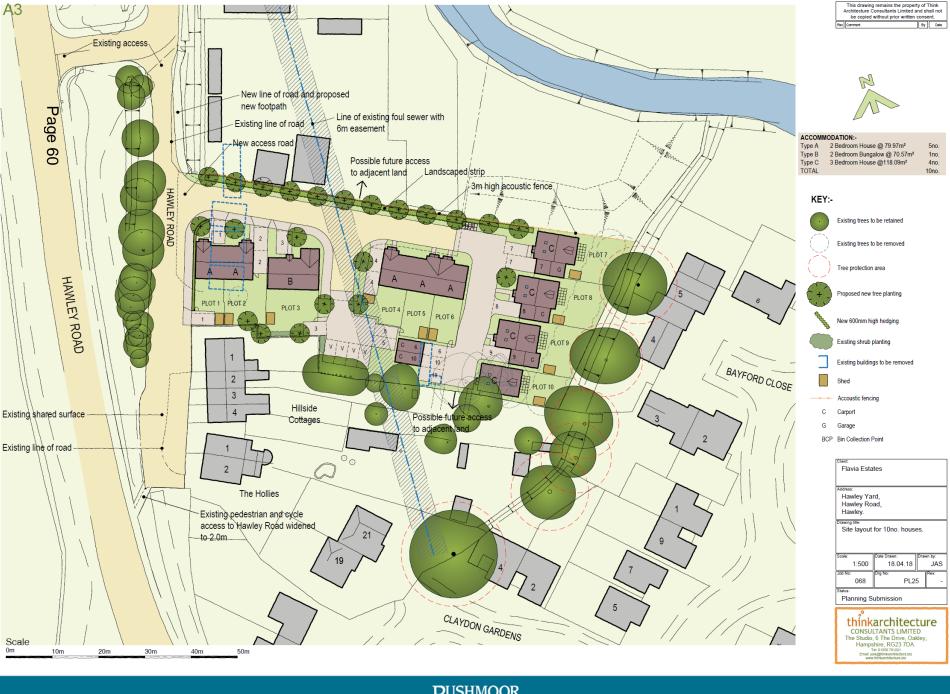

## Development Management Committee

18/00709/FULPP
Hawley Yard, land adjacent to
Green Hedges, Hawley Road,
Blackwater

Page 56

Hawley Yard, Hawley Road, Hawley. Proposed Elevations for House Type A - Plots 1 & 2. 1:100 14.03.18 JAS 068 PL27 PLANNING

Flavia Estates

thinkarchitecture
CONSULTANTS LIMITED
The Studio, 6 The Drive, Oakley,
Hampshire, RG23 7DA.
Tab 01209 19221
Emit ) Angerharchistorials
word Stemart Batterials

Page 58

Flavia Estates Hawley Yard, Hawley Road, Hawley. Drawing title: Proposed Elevations for House Type C - Plots 7-10. 19.03.18 JAS 1:100 PL32 068 PLANNING