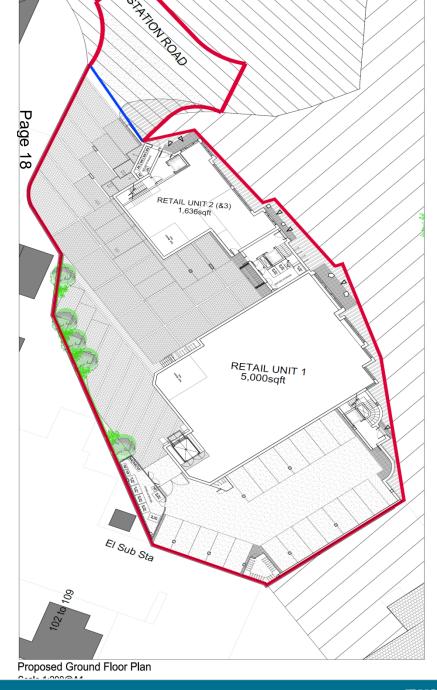

## 16/00981/FULPP Aldershot Bus Station, 3 Station Road, Aldershot

RUSHMOOR BOROUGH COUNCIL

Proposed Third Floor Plan - Untis 27 - 32

Proposed Roof Plan

Use figured dime bor is present. A discrepancies, en before work com materials.