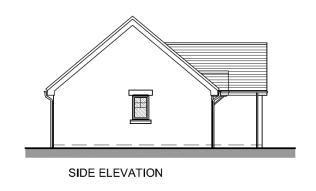

## Development Management Committee

18/00709/FULPP
Hawley Yard, land adjacent to
Green Hedges, Hawley Road,
Blackwater

Page 56

Hawley Yard, Hawley Road, Hawley. Proposed Elevations for House Type A - Plots 1 & 2. 1:100 14.03.18 JAS 068 PL27 PLANNING