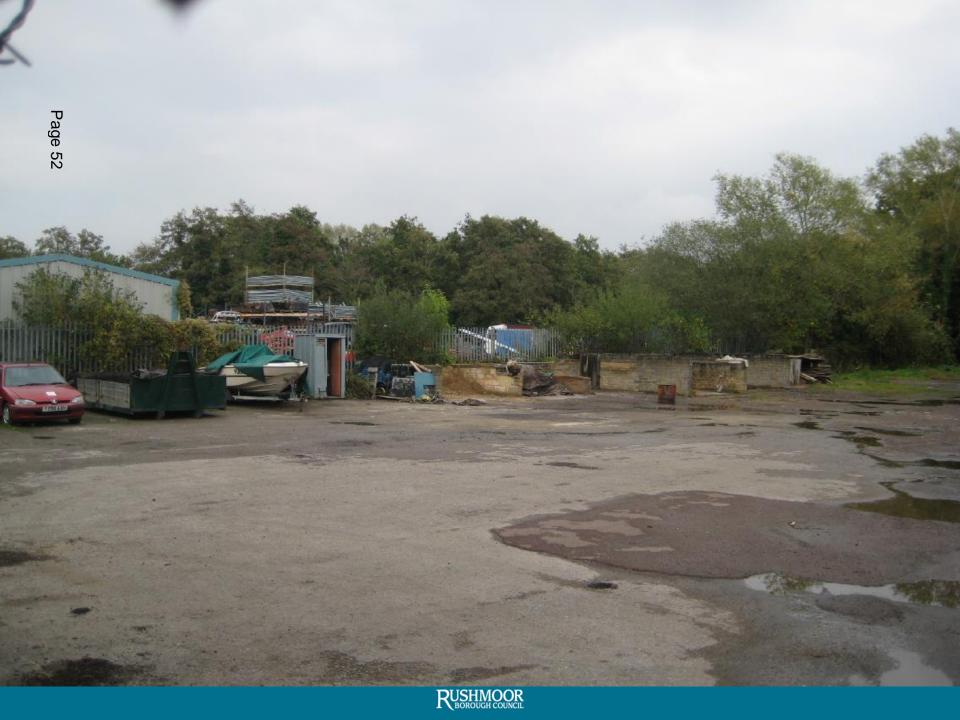

## Development Management Committee

18/00709/FULPP
Hawley Yard, land adjacent to
Green Hedges, Hawley Road,
Blackwater

Page 56

Hawley Yard, Hawley Road, Hawley. Proposed Elevations for House Type A - Plots 1 & 2. 1:100 14.03.18 JAS 068 PL27 PLANNING