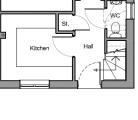

Lounge Dining Area Kitchen

**GROUND FLOOR PLAN** 

FIRST FLOOR PLAN

SECOND FLOOR PLAN

Page 59

Flavia Estates Hawley Yard, Hawley Road, Hawley. rawing title: Proposed Floor Plans for House Type C - Plots 7-10 JAS 1:100 19.03.18 068 PL31 PLANNING