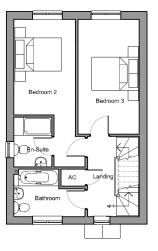

Lounge Dining Area Kitchen

**GROUND FLOOR PLAN** 

FIRST FLOOR PLAN

SECOND FLOOR PLAN

Page 59

Flavia Estates Hawley Yard, Hawley Road, Hawley. rawing title: Proposed Floor Plans for House Type C - Plots 7-10 JAS 1:100 19.03.18 068 PL31 PLANNING