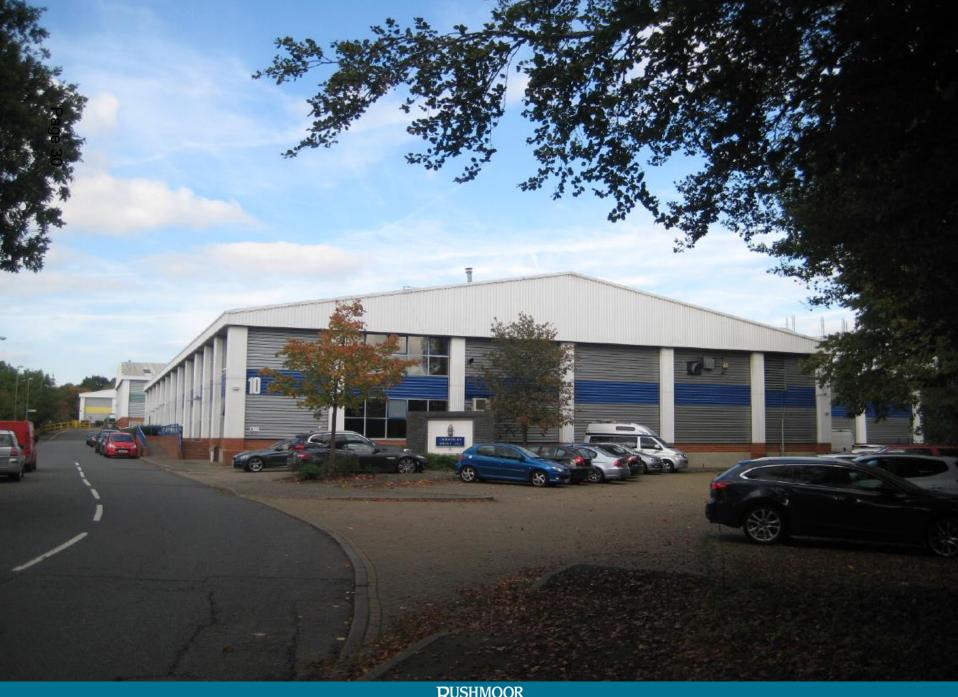

# 18/00683/FULPP Unit 10 Springlakes Industrial Estate, Deadbrook Lane, Aldershot

SOUTH - EAST ELEVATION

External cladding and roof profile to match existing

SOUTH - WEST ELEVATION

External cladding and roof profile to match existing