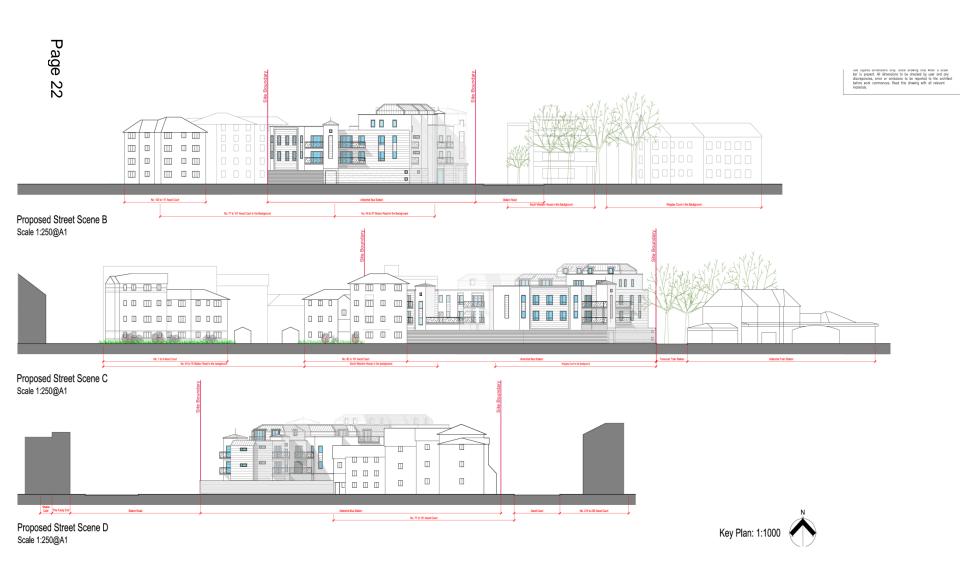

### **Public Document Pack**

### **PRESENTATION SLIDES**

### **DEVELOPMENT MANAGEMENT COMMITTEE - WEDNESDAY, 5TH DECEMBER, 2018**

The following presentation slides were used at the Development Management Committee meeting.

Planning Applications (Pages 1 - 66)



### Development Management Committee

5<sup>th</sup> December 2018

## Development Management Committee

## 16/00981/FULPP Aldershot Bus Station, 3 Station Road, Aldershot

























RUSHMOOR BOROUGH COUNCIL















Proposed Third Floor Plan - Untis 27 - 32





Proposed Roof Plan

Use figured dime bor is present. A discrepancies, en before work com materials.



Proposed Street Scene A1 Scale 1:250@A1



Proposed Street Scene A2 Scale 1:250 A1 CC CD



Use Ingured dimensions only. Scale drawing only when a bar is present. All dimensions to be checked by user and discrepancies, error or omissions to be reported to the a before work commences. Read this drawing with all releva-



Proposed Street Scene E Scale 1:250@A1





## Development Management Committee

# 18/00683/FULPP Unit 10 Springlakes Industrial Estate, Deadbrook Lane, Aldershot





















SOUTH - EAST ELEVATION

External cladding and roof profile to match existing





SOUTH - WEST ELEVATION

External cladding and roof profile to match existing

5m Scale 1:50

Page 37



## Development Management Committee

18/00709/FULPP
Hawley Yard, land adjacent to
Green Hedges, Hawley Road,
Blackwater

































Page 56



Hawley Yard, Hawley Road, Hawley.