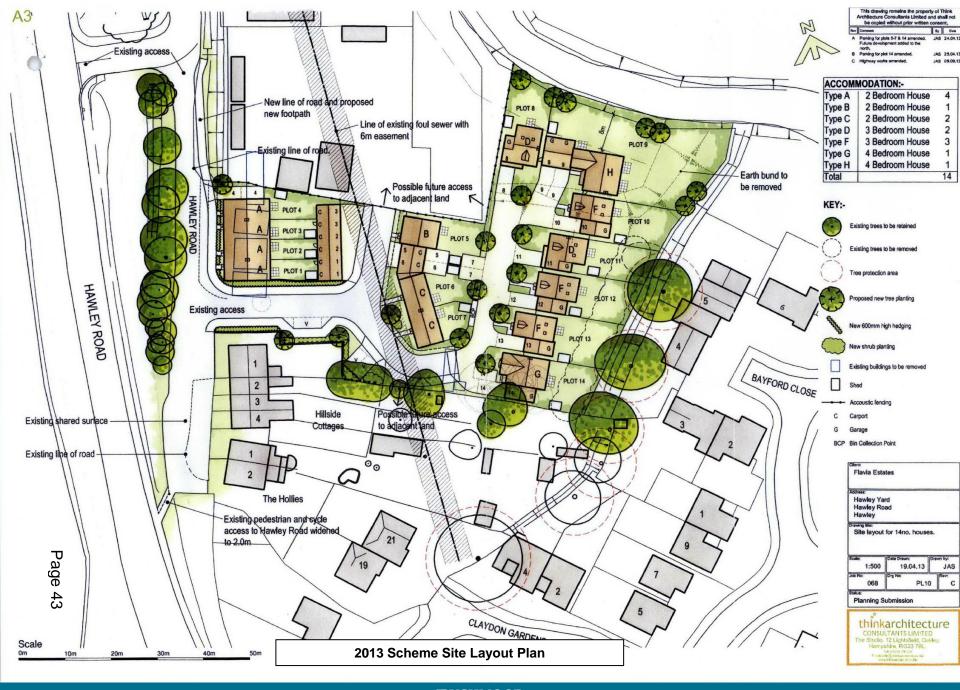

## Development Management Committee

18/00709/FULPP
Hawley Yard, land adjacent to
Green Hedges, Hawley Road,
Blackwater

Page 56

Hawley Yard, Hawley Road, Hawley. Proposed Elevations for House Type A - Plots 1 & 2. 1:100 14.03.18 JAS 068 PL27 PLANNING