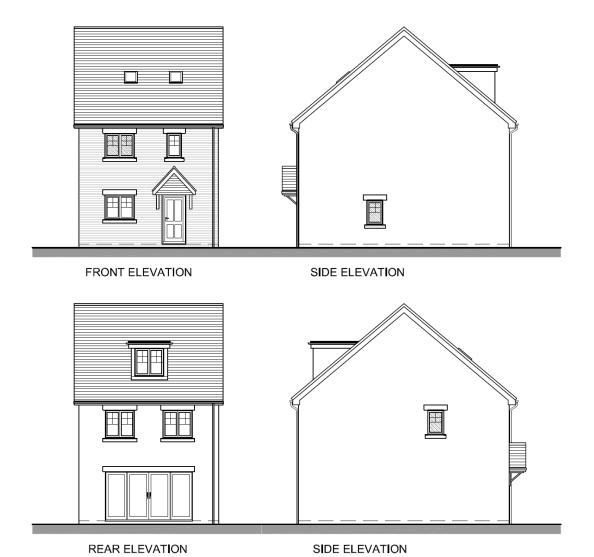

Flavia Estates

thinkarchitecture
CONSULTANTS LIMITED
The Studio, 6 The Drive, Oakley,
Hampshire, RG23 7DA.
Tab 01209 19221
Emit ) Angerharchistorials
word Stemart Batterials

Page 58

Flavia Estates Hawley Yard, Hawley Road, Hawley. Drawing title: Proposed Elevations for House Type C - Plots 7-10. 19.03.18 JAS 1:100 PL32 068 PLANNING