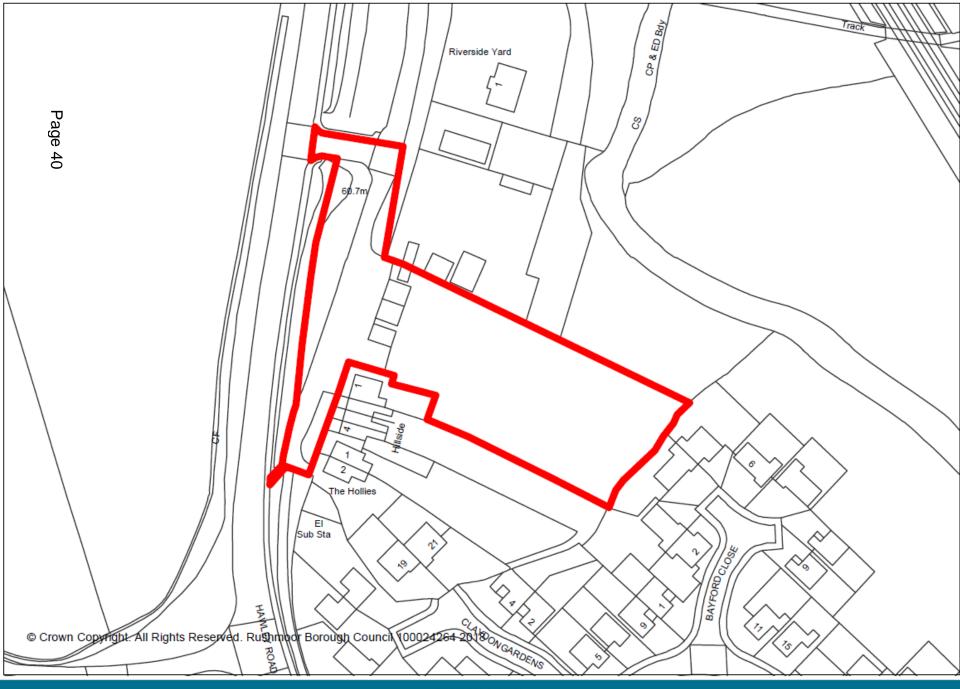

## Development Management Committee

18/00709/FULPP
Hawley Yard, land adjacent to
Green Hedges, Hawley Road,
Blackwater

Page 56

Hawley Yard, Hawley Road, Hawley. Proposed Elevations for House Type A - Plots 1 & 2. 1:100 14.03.18 JAS 068 PL27 PLANNING