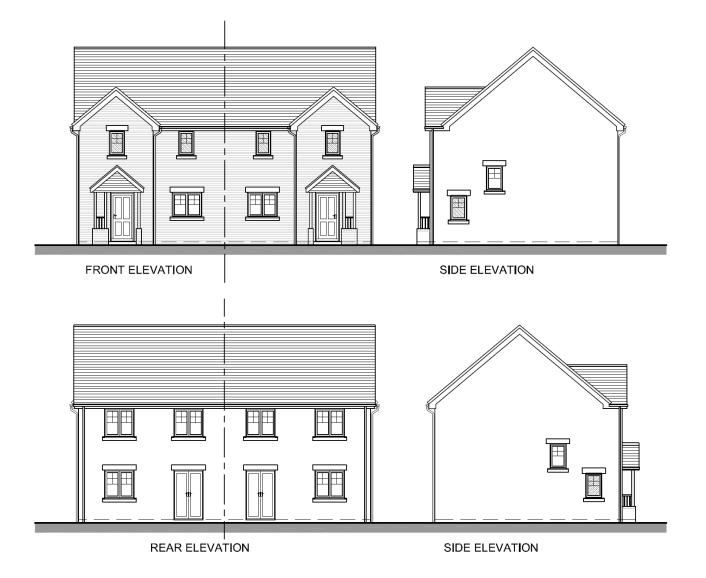

## Development Management Committee

18/00709/FULPP
Hawley Yard, land adjacent to
Green Hedges, Hawley Road,
Blackwater

Page 56

Hawley Yard, Hawley Road, Hawley. Proposed Elevations for House Type A - Plots 1 & 2. 1:100 14.03.18 JAS 068 PL27 PLANNING