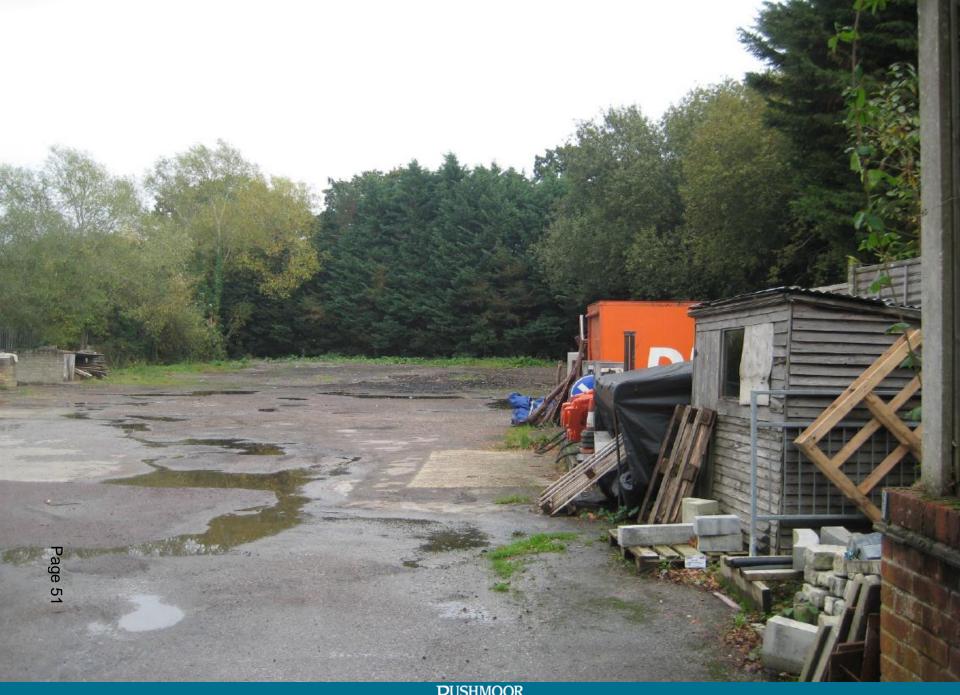

## Development Management Committee

18/00709/FULPP
Hawley Yard, land adjacent to
Green Hedges, Hawley Road,
Blackwater

Page 56

Hawley Yard, Hawley Road, Hawley. Proposed Elevations for House Type A - Plots 1 & 2. 1:100 14.03.18 JAS 068 PL27 PLANNING