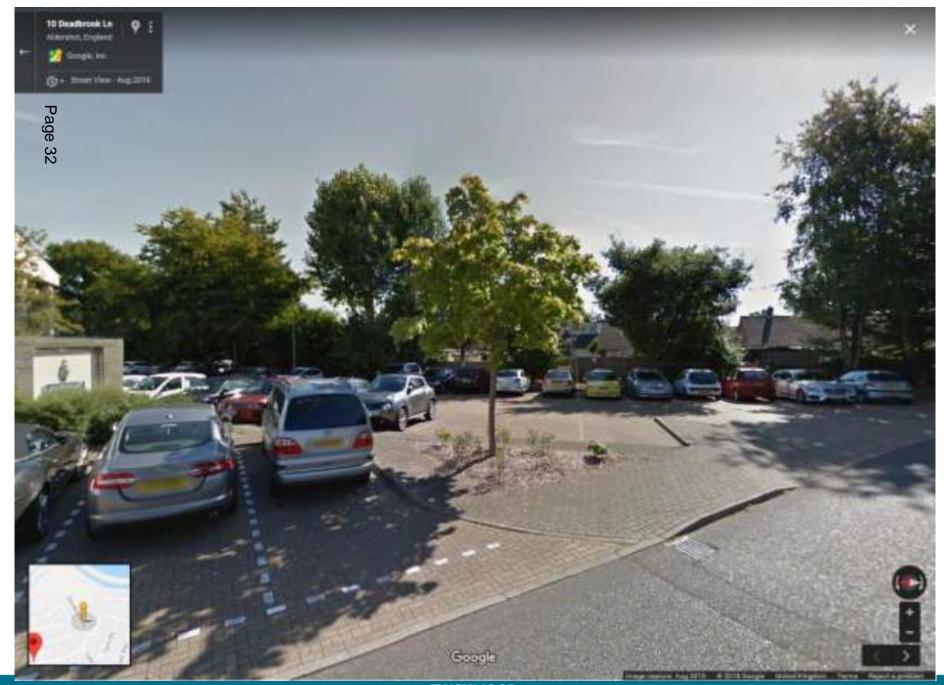

# 18/00683/FULPP Unit 10 Springlakes Industrial Estate, Deadbrook Lane, Aldershot

SOUTH - EAST ELEVATION

External cladding and roof profile to match existing

SOUTH - WEST ELEVATION

External cladding and roof profile to match existing