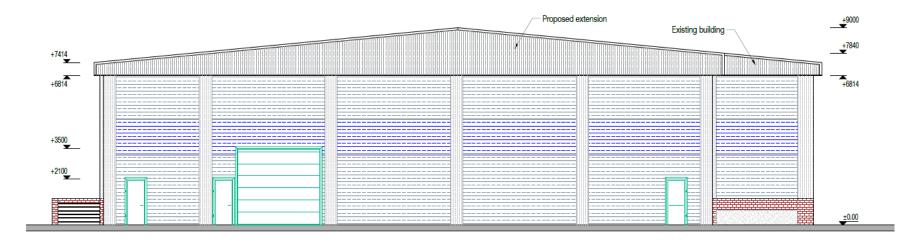

# 18/00683/FULPP Unit 10 Springlakes Industrial Estate, Deadbrook Lane, Aldershot

SOUTH - EAST ELEVATION

External cladding and roof profile to match existing

SOUTH - WEST ELEVATION

External cladding and roof profile to match existing

5m Scale 1:50

Page 37