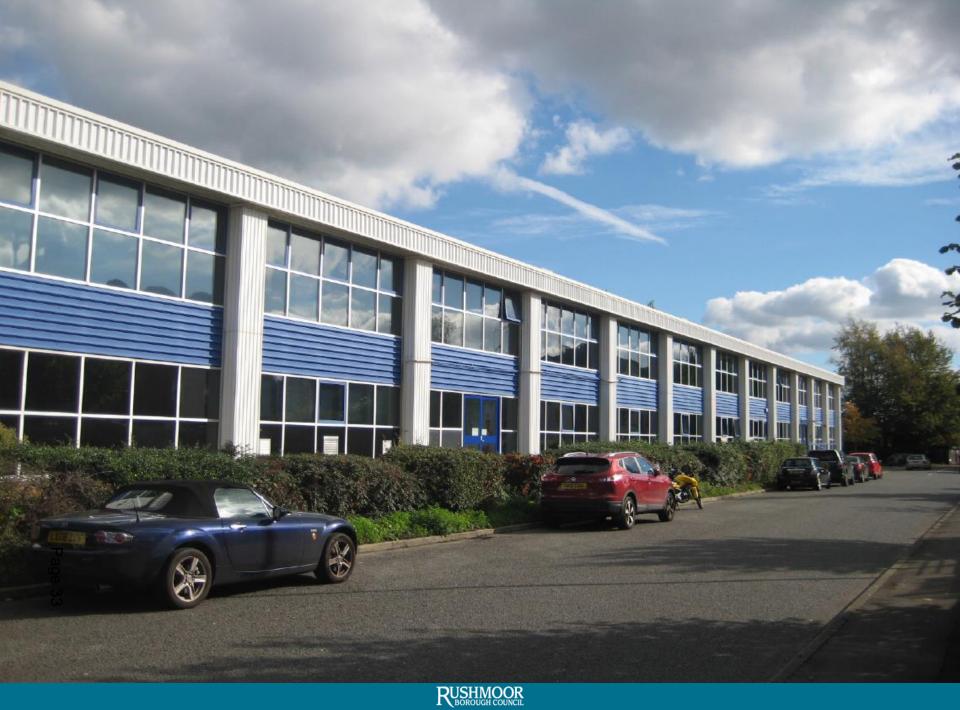

# 18/00683/FULPP Unit 10 Springlakes Industrial Estate, Deadbrook Lane, Aldershot

SOUTH - EAST ELEVATION

External cladding and roof profile to match existing

SOUTH - WEST ELEVATION

External cladding and roof profile to match existing