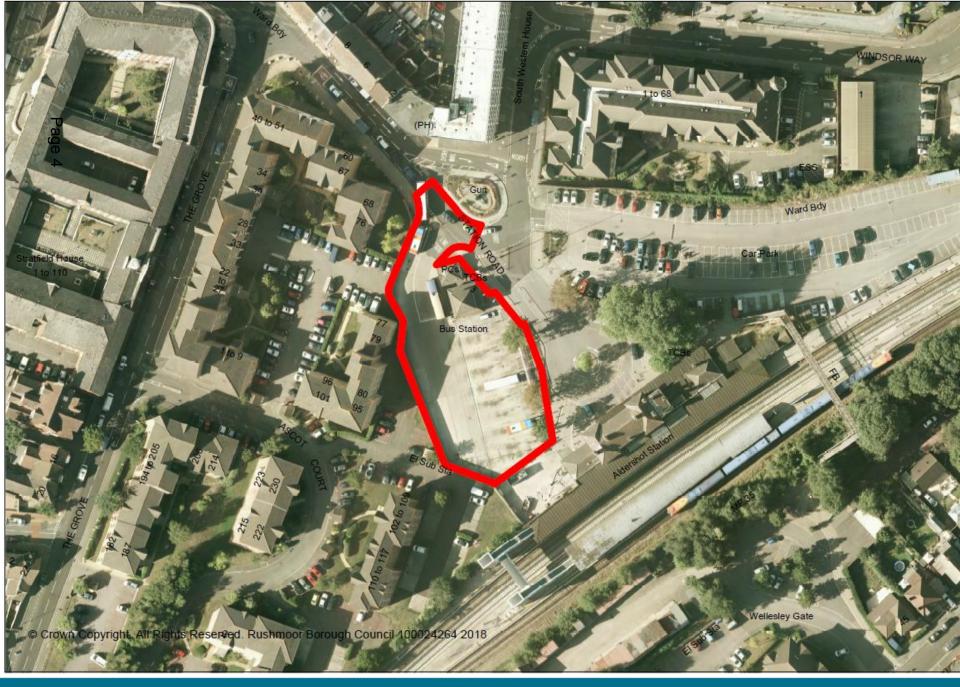

## 16/00981/FULPP Aldershot Bus Station, 3 Station Road, Aldershot

RUSHMOOR BOROUGH COUNCIL

Proposed Third Floor Plan - Untis 27 - 32

Proposed Roof Plan

Use figured dime bor is present. A discrepancies, en before work com materials.