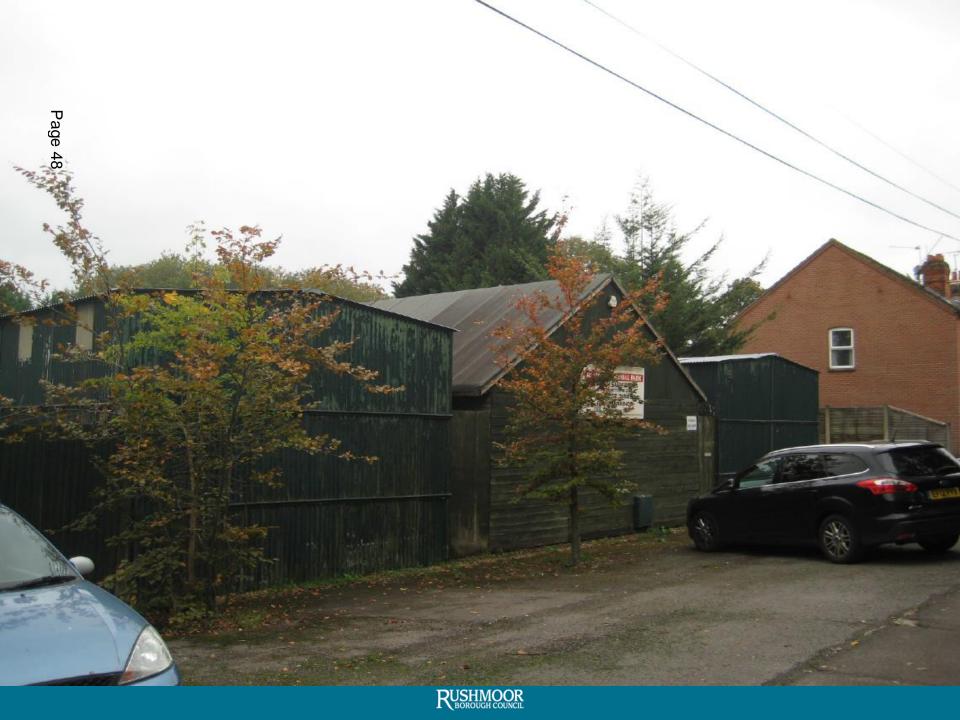

## Development Management Committee

18/00709/FULPP
Hawley Yard, land adjacent to
Green Hedges, Hawley Road,
Blackwater

Page 56

Hawley Yard, Hawley Road, Hawley. Proposed Elevations for House Type A - Plots 1 & 2. 1:100 14.03.18 JAS 068 PL27 PLANNING