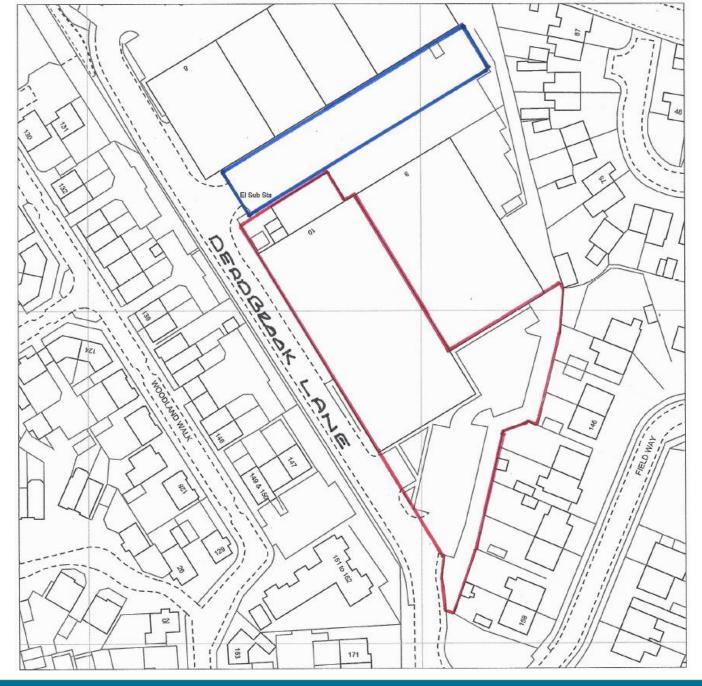

# 18/00683/FULPP Unit 10 Springlakes Industrial Estate, Deadbrook Lane, Aldershot

SOUTH - EAST ELEVATION

External cladding and roof profile to match existing

SOUTH - WEST ELEVATION

External cladding and roof profile to match existing