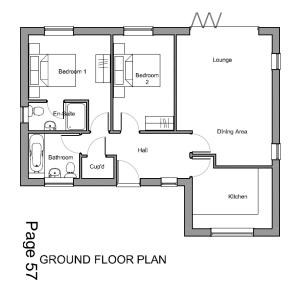

Lounge Dining Area Kitchen

**GROUND FLOOR PLAN** 

FIRST FLOOR PLAN

SECOND FLOOR PLAN

Page 59

Flavia Estates Hawley Yard, Hawley Road, Hawley. rawing title: Proposed Floor Plans for House Type C - Plots 7-10 JAS 1:100 19.03.18 068 PL31 PLANNING