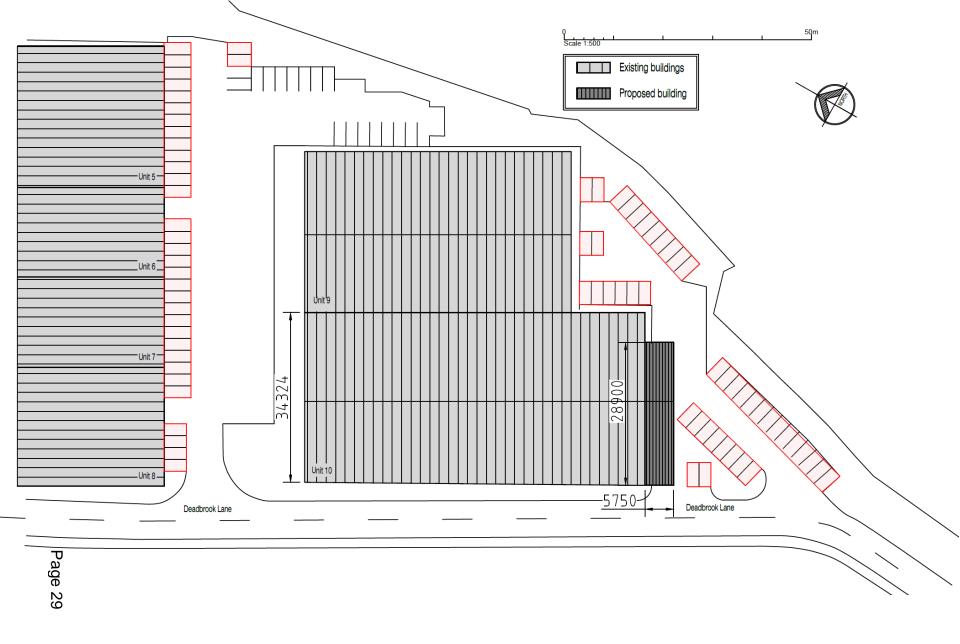

# 18/00683/FULPP Unit 10 Springlakes Industrial Estate, Deadbrook Lane, Aldershot

SOUTH - EAST ELEVATION

External cladding and roof profile to match existing

SOUTH - WEST ELEVATION

External cladding and roof profile to match existing