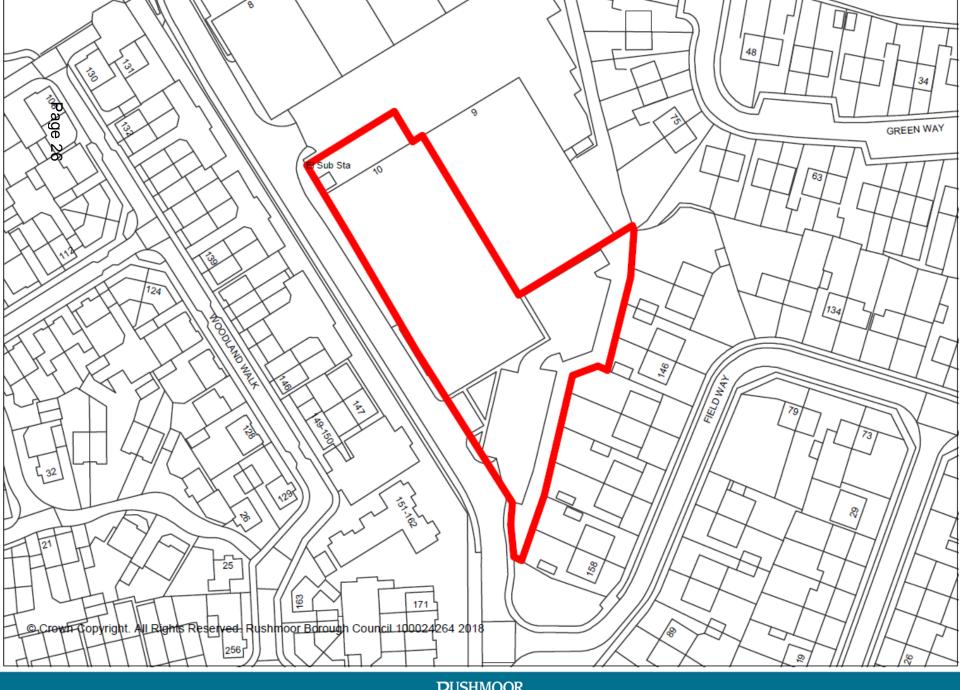

# 18/00683/FULPP Unit 10 Springlakes Industrial Estate, Deadbrook Lane, Aldershot

SOUTH - EAST ELEVATION

External cladding and roof profile to match existing

SOUTH - WEST ELEVATION

External cladding and roof profile to match existing