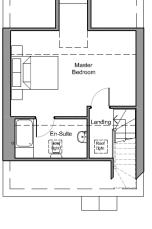

Lounge Dining Area Kitchen

**GROUND FLOOR PLAN** 

FIRST FLOOR PLAN

SECOND FLOOR PLAN

Page 59

Flavia Estates Hawley Yard, Hawley Road, Hawley. rawing title: Proposed Floor Plans for House Type C - Plots 7-10 JAS 1:100 19.03.18 068 PL31 PLANNING