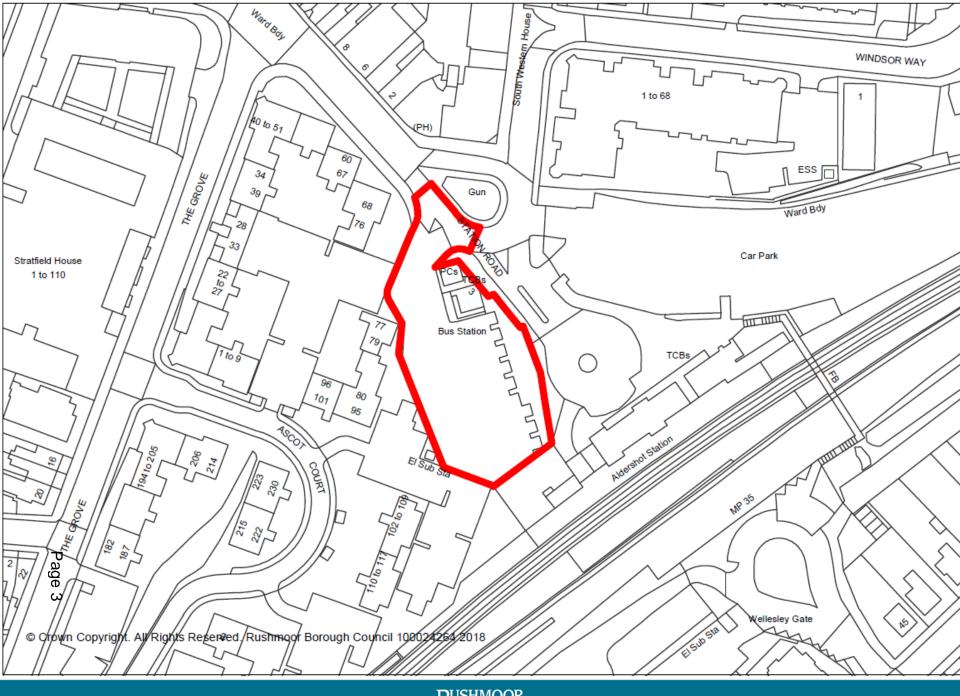

## 16/00981/FULPP Aldershot Bus Station, 3 Station Road, Aldershot

RUSHMOOR BOROUGH COUNCIL

Proposed Third Floor Plan - Untis 27 - 32

Proposed Roof Plan

Use figured dime bor is present. A discrepancies, en before work com materials.