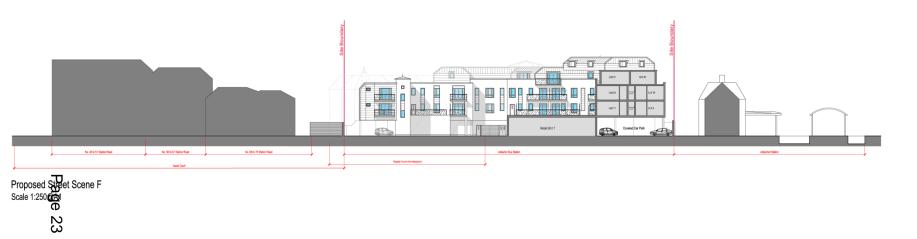

meeting.

Planning Applications (Pages 1 - 66)



### Development Management Committee

5<sup>th</sup> December 2018

## Development Management Committee

## 16/00981/FULPP Aldershot Bus Station, 3 Station Road, Aldershot

























RUSHMOOR BOROUGH COUNCIL















Proposed Third Floor Plan - Untis 27 - 32





Proposed Roof Plan

Use figured dime bor is present. A discrepancies, en before work com materials.



Proposed Street Scene A1 Scale 1:250@A1



Proposed Street Scene A2 Scale 1:250 A1 CC CD



Use Ingured dimensions only. Scale drawing only when a bar is present. All dimensions to be checked by user and discrepancies, error or omissions to be reported to the a before work commences. Read this drawing with all releva-



Proposed Street Scene E Scale 1:250@A1





## Development Management Committee

# 18/00683/FULPP Unit 10 Springlakes Industrial Estate, Deadbrook Lane, Aldershot





















SOUTH - EAST ELEVATION

External cladding and roof profile to match existing





SOUTH - WEST ELEVATION

External cladding and roof profile to match existing

5m Scale 1:50

Page 37



## Development Management Committee

18/00709/FULPP
Hawley Yard, land adjacent to
Green Hedges, Hawley Road,
Blackwater

































Page 56



Hawley Yard, Hawley Road, Hawley. Proposed Elevations for House Type A - Plots 1 & 2. 1:100 14.03.18 JAS 068 PL27 PLANNING

Flavia Estates

thinkarchitecture
CONSULTANTS LIMITED
The Studio, 6 The Drive, Oakley,
Hampshire, RG23 7DA.
Tab 01209 19221
Emit ) Angerharchistorials
word Stemart Batterials