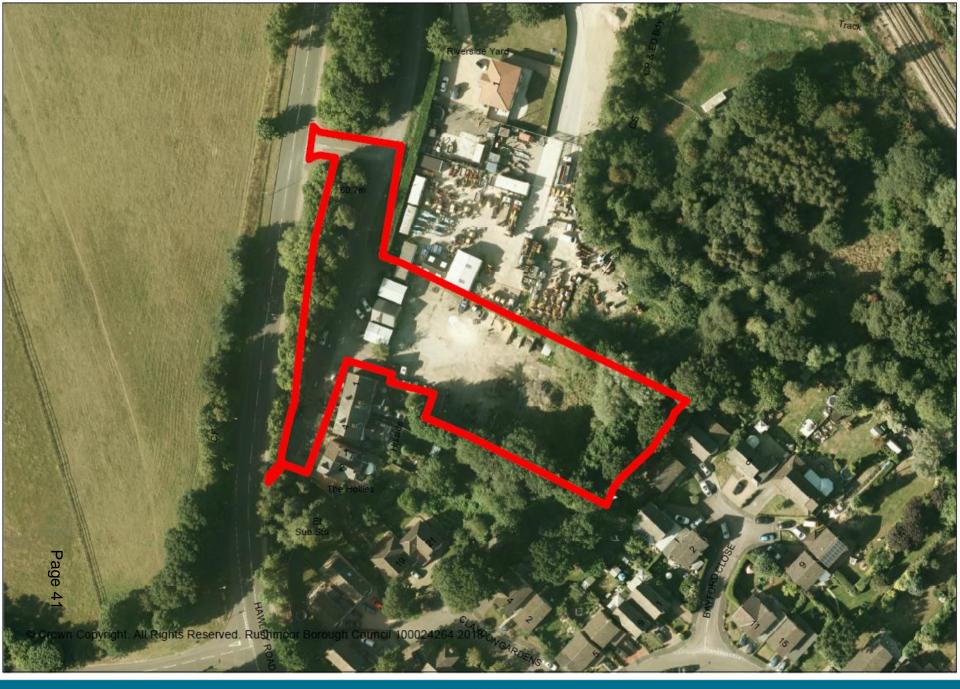

## Development Management Committee

18/00709/FULPP
Hawley Yard, land adjacent to
Green Hedges, Hawley Road,
Blackwater

Page 56

Hawley Yard, Hawley Road, Hawley. Proposed Elevations for House Type A - Plots 1 & 2. 1:100 14.03.18 JAS 068 PL27 PLANNING