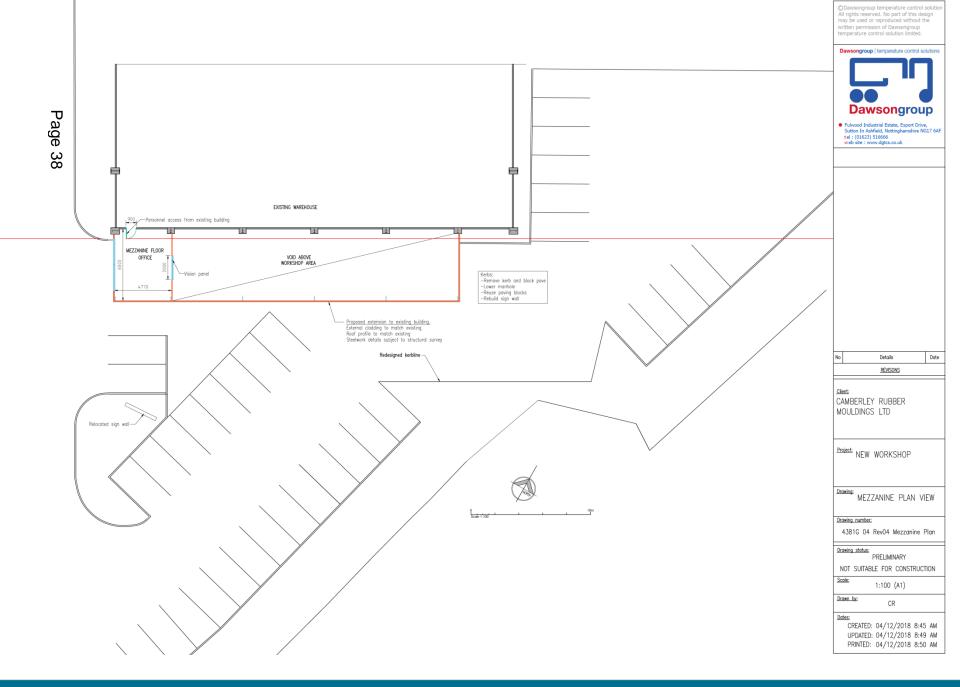

# 18/00683/FULPP Unit 10 Springlakes Industrial Estate, Deadbrook Lane, Aldershot

SOUTH - EAST ELEVATION

External cladding and roof profile to match existing

SOUTH - WEST ELEVATION

External cladding and roof profile to match existing

5m Scale 1:50

Page 37