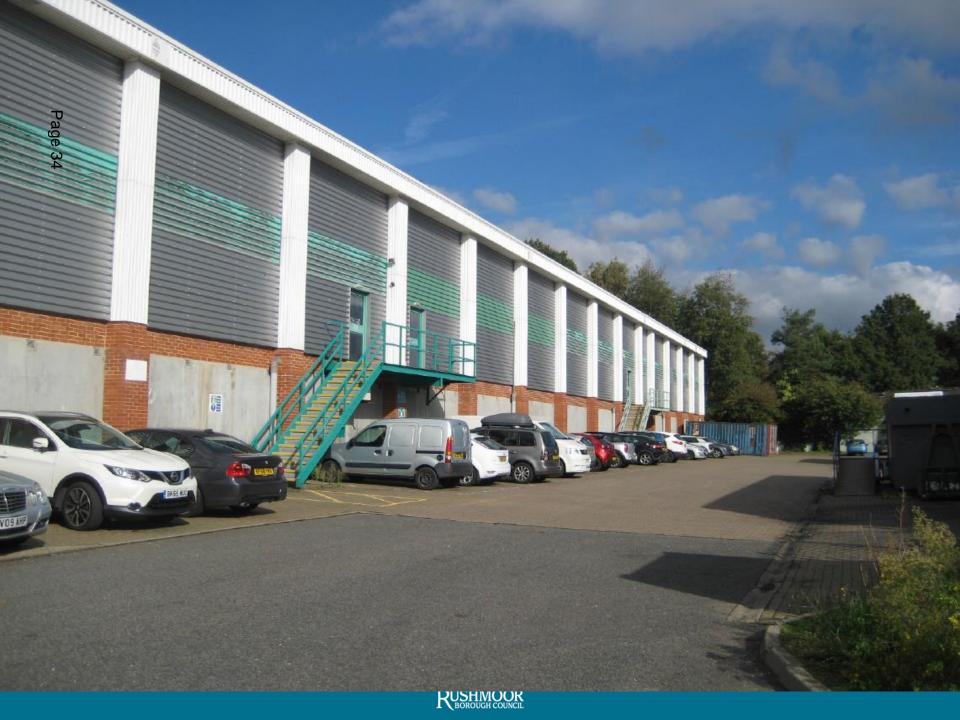

# 18/00683/FULPP Unit 10 Springlakes Industrial Estate, Deadbrook Lane, Aldershot

SOUTH - EAST ELEVATION

External cladding and roof profile to match existing

SOUTH - WEST ELEVATION

External cladding and roof profile to match existing