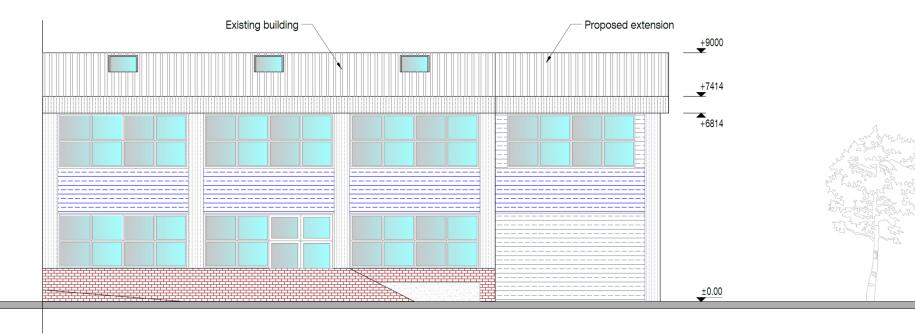

# 18/00683/FULPP Unit 10 Springlakes Industrial Estate, Deadbrook Lane, Aldershot

SOUTH - EAST ELEVATION

External cladding and roof profile to match existing

SOUTH - WEST ELEVATION

External cladding and roof profile to match existing

5m Scale 1:50

Page 37