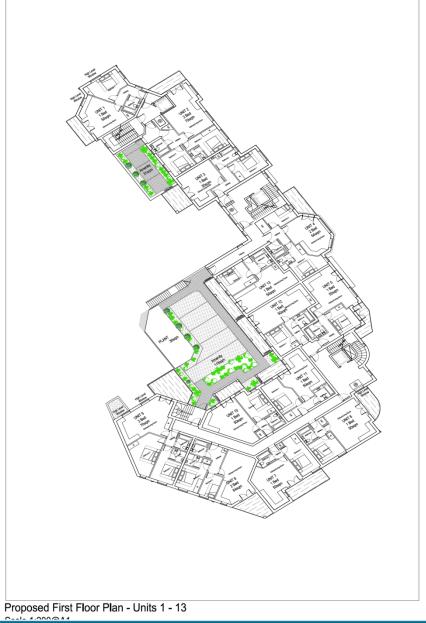

## 16/00981/FULPP Aldershot Bus Station, 3 Station Road, Aldershot

RUSHMOOR BOROUGH COUNCIL

Proposed Third Floor Plan - Untis 27 - 32

Proposed Roof Plan

Use figured dime bor is present. A discrepancies, en before work com materials.