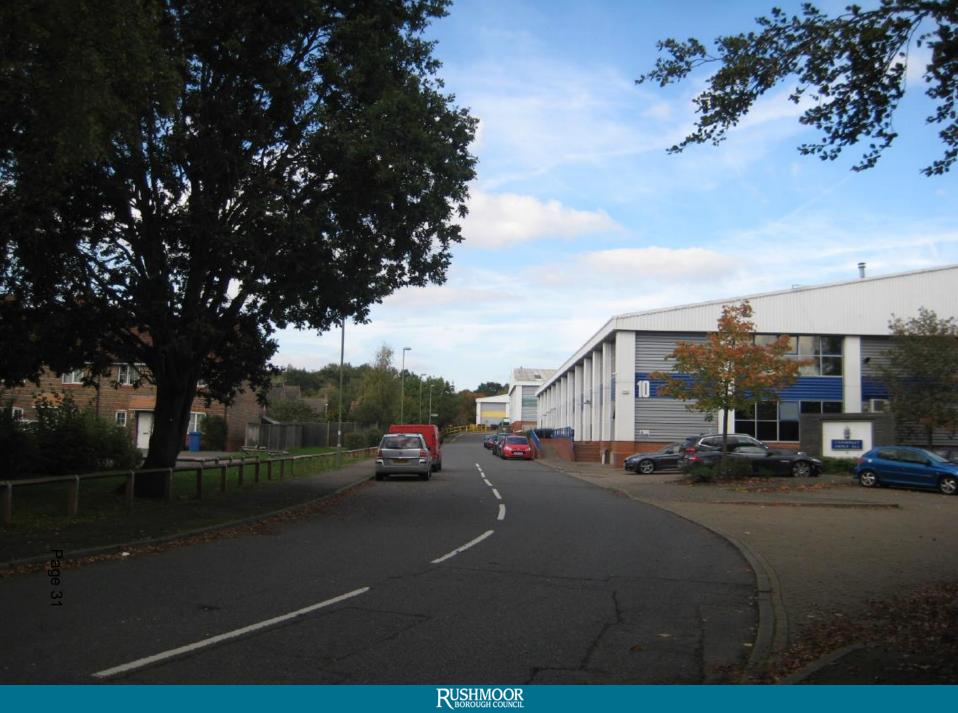

# 18/00683/FULPP Unit 10 Springlakes Industrial Estate, Deadbrook Lane, Aldershot

SOUTH - EAST ELEVATION

External cladding and roof profile to match existing

SOUTH - WEST ELEVATION

External cladding and roof profile to match existing